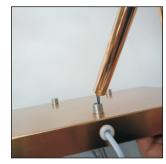

extend at least 3", correct your configuration before proceeding.

Insert wire from bottom of pole down through threaded lug on top side base. (decide now on your layout. Graduated or

Staggered? If using graduated be sure to start with shortest pole at front right corner. Screw until hand tight onto base. (do not connect wires before first insuring the pole is firmly attached to base)

Once all poles are securely fastened Plug wires from light pole into base plug insuring red to red and black to black wires

at connection. (this process can be simplified by suspending the unit between two surfaces allowing easy access to