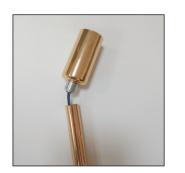

## coupling nuts.

Sort light socket and wires and match to pole lengths.

Feed wires through the pole and screw light socket onto the pole. (you may find it useful to not connect or unscrew the 2

poles until after the wires have been inserted) Wire should extend approx 3" from end of pole. If any of your wires do not

extend at least 3", correct your configuration before proceeding.

Insert wire from bottom of pole down through threaded lug on top side base. (decide now on your layout. Graduated or

Staggered? If using graduated be sure to start with shortest pole at front right corner. Screw until hand tight onto base. (do not connect wires before first insuring the pole is firmly attached to base)