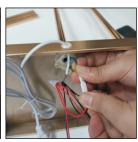

Once all poles are securely fastened Plug wires from light pole into base plug insuring red to red and black to black wires

at connection. (this process can be simplified by suspending the unit between two surfaces allowing easy access to