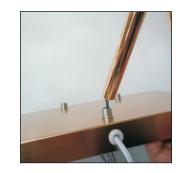

## coupling nuts.

Sort light socket and wires and match to pole lengths.

Feed wires through the pole and screw light socket onto the pole. (you may find it useful to not connect or unscrew the 2

poles until after the wires have been inserted) Wire should extend approx 3" from end of pole. If any of your wires do not

extend at least 3", correct your configuration before proceeding.

Insert wire from bottom of pole down through threaded lug on top side base. (decide now on your layout. Graduated or

Staggered? If using graduated be sure to start with shortest pole at front right corner. Screw until hand tight onto base. (do not connect wires before first insuring the pole is firmly attached to base)