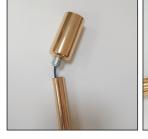

## coupling nuts.

Sort light socket and wires and match to pole lengths.

Feed wires through the pole and screw light socket onto the pole. (you may find it useful to not connect or unscrew the 2

poles until after the wires have been inserted) Wire should extend approx 3" from end of pole. If any of your wires do not

extend at least 3", correct your configuration before proceeding.

Insert wire from bottom of pole down through threaded lug on top side base. (decide now on your layout. Graduated or

Staggered? If using graduated be sure to start with shortest pole at front right corner. Screw until hand tight onto base. (do not connect wires before first insuring the pole is firmly attached to base)