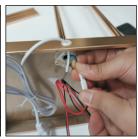

Once all poles are securely fastened Plug wires from light pole into base plug insuring red to red and black to black wires

at connection. (this process can be simplified by suspending the unit between two surfaces allowing easy access to