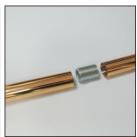

30cm Pole x 1

Threaded coupling nut x 4

LED Bulbs x 10

Pre-wired Metal base x 1

Light socket and wire assembly x

10 (all different lengths)

Assembly

Assemble poles as per illustration using the 4 threaded

## coupling nuts.

Sort light socket and wires and match to pole lengths.

Feed wires through the pole and screw light socket onto the pole. (you may find it useful to not connect or unscrew the 2

poles until after the wires have been inserted) Wire should extend approx 3" from end of pole. If any of your wires do not