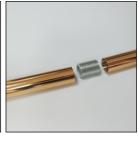

30cm Pole x 1

Threaded coupling nut x 4

LED Bulbs x 10

Pre-wired Metal base x 1

Light socket and wire assembly x

10 (all different lengths)

Assembly

Assemble poles as per illustration using the 4 threaded

## coupling nuts.

Sort light socket and wires and match to pole lengths.

Feed wires through the pole and screw light socket onto the pole. (you may find it useful to not connect or unscrew the 2

poles until after the wires have been inserted) Wire should extend approx 3" from end of pole. If any of your wires do not