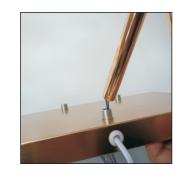

extend at least 3", correct your configuration before proceeding.

Insert wire from bottom of pole down through threaded lug on top side base. (decide now on your layout. Graduated or

Staggered? If using graduated be sure to start with shortest pole at front right corner. Screw until hand tight onto base. (do not connect wires before first insuring the pole is firmly attached to base)

Once all poles are securely fastened Plug wires from light pole into base plug insuring red to red and black to black wires

at connection. (this process can be simplified by suspending the unit between two surfaces allowing easy access to