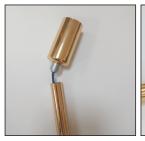

## coupling nuts.

Sort light socket and wires and match to pole lengths.

Feed wires through the pole and screw light socket onto the pole. (you may find it useful to not connect or unscrew the 2

poles until after the wires have been inserted) Wire should extend approx 3" from end of pole. If any of your wires do not