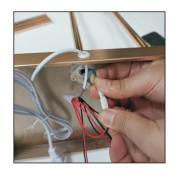

Once all poles are securely fastened Plug wires from light pole into base plug insuring red to red and black to black wires

at connection. (this process can be simplified by suspending the unit between two surfaces allowing easy access to

underside of base. If assembling inside a home even a couple feet off the ground is sufficient)

PARTS LIST 5 lamp 7 tube(1\*40cm,2\*50cm,3\*60cm, 1\*80cm) 1 base 2 screw

Position on base

1. 46CM long lamp wire, through the 40CM long tube, install the lamp holder in one side, then install the tube on the position 1, and lock the power port on the back of the base