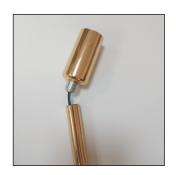

## coupling nuts.

Sort light socket and wires and match to pole lengths.

Feed wires through the pole and screw light socket onto the pole. (you may find it useful to not connect or unscrew the 2

poles until after the wires have been inserted) Wire should extend approx 3" from end of pole. If any of your wires do not

extend at least 3", correct your configuration before proceeding.

Insert wire from bottom of pole down through threaded lug on top side base. (decide now on your layout. Graduated or

Staggered? If using graduated be sure to start with shortest pole at front right corner. Screw until hand tight onto base. (do not connect wires before first insuring the pole is firmly attached to base)