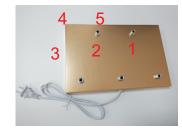

underside of base. If assembling inside a home even a couple feet off the ground is sufficient)

PARTS LIST 5 lamp 7 tube(1\*40cm,2\*50cm,3\*60cm, 1\*80cm) 1 base 2 screw

Position on base

1. 46CM long lamp wire, through the 40CM long tube, install the lamp holder in one side, then install the tube on the position 1, and lock the power port on the back of the base

2. 66CM long lamp wire, through the 60CM long tube, install the lamp holder in one side, then install the tube on the position 2, and lock the power port on the back of the base

3. 86CM long lamp wire, through the 80CM long tube, install the lamp holder in one side, then install the tube on the position 3, and lock the power port on the back of the base

4.106CM long lamp wire, through the 50CM long tube, install the lamp holder in one side, then install the tube on the position 4, and lock the power port on the back of the base

5. 126CM long lamp wire, through the 60CM long tube, install the lamp holder in one side, then install the tube on the position 5, and lock the power port on the back of the base