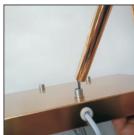

extend at least 3", correct your configuration before proceeding.

Insert wire from bottom of pole down through threaded lug on top side base. (decide now on your layout. Graduated or

Staggered? If using graduated be sure to start with shortest pole at front right corner. Screw until hand tight onto base. (do not connect wires before first insuring the pole is firmly attached to base)

Once all poles are securely fastened Plug wires from light pole into base plug insuring red to red and black to black wires

at connection. (this process can be simplified by suspending the unit between two surfaces allowing easy access to