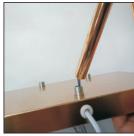

extend at least 3", correct your configuration before proceeding.

Insert wire from bottom of pole down through threaded lug on top side base. (decide now on your layout. Graduated or

Staggered? If using graduated be sure to start with shortest pole at front right corner. Screw until hand tight onto base. (do not connect wires before first insuring the pole is firmly attached to base)

Once all poles are securely fastened Plug wires from light pole into base plug insuring red to red and black to black wires

at connection. (this process can be simplified by suspending the unit between two surfaces allowing easy access to