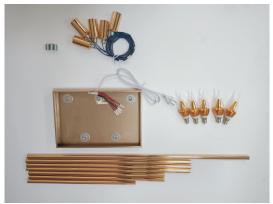

10 Pole LED Candle Stand assembly

instructions.

Parts List

80cm Pole x 2

70cm Pole x 4

60cm Pole x 3

50cm Pole x 3

40cm Pole x 1

30cm Pole x 1

Threaded coupling nut x 4

LED Bulbs x 10

Pre-wired Metal base x 1

Light socket and wire assembly x

10 (all different lengths)

Assembly

Assemble poles as per illustration using the 4 threaded

underside of base. If assembling inside a home even a couple feet off the ground is sufficient)

PARTS LIST 5 lamp 7 tube(1\*40cm,2\*50cm,3\*60cm, 1\*80cm) 1 base 2 screw

Position on base

1. 46CM long lamp wire, through the 40CM long tube, install the lamp holder in one side, then install the tube on the position 1, and lock the power port on the back of the base