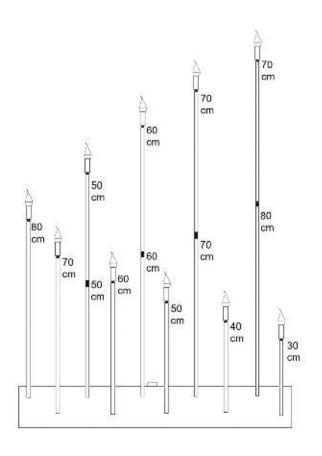

10 Pole LED Candle Stand assembly

instructions.

Parts List

80cm Pole x 2

70cm Pole x 4

60cm Pole x 3

50cm Pole x 3

40cm Pole x 1

30cm Pole x 1

Threaded coupling nut x 4

LED Bulbs x 10

Pre-wired Metal base x 1

Light socket and wire assembly x

10 (all different lengths)

Assembly

Assemble poles as per illustration using the 4 threaded

extend at least 3", correct your configuration before proceeding.

Insert wire from bottom of pole down through threaded lug on top side base. (decide now on your layout. Graduated or

Staggered? If using graduated be sure to start with shortest pole at front right corner. Screw until hand tight onto base. (do not connect wires before first insuring the pole is firmly attached to base)