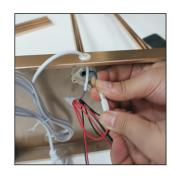

Once all poles are securely fastened Plug wires from light pole into base plug insuring red to red and black to black wires

at connection. (this process can be simplified by suspending the unit between two surfaces allowing easy access to

underside of base. If assembling inside a home even a couple feet off the ground is sufficient)

PARTS LIST 5 lamp 7 tube(1\*40cm,2\*50cm,3\*60cm, 1\*80cm) 1 base 2 screw

Position on base

1. 46CM long lamp wire, through the 40CM long tube, install the lamp holder in one side, then install the tube on the position 1, and lock the power port on the back of the base